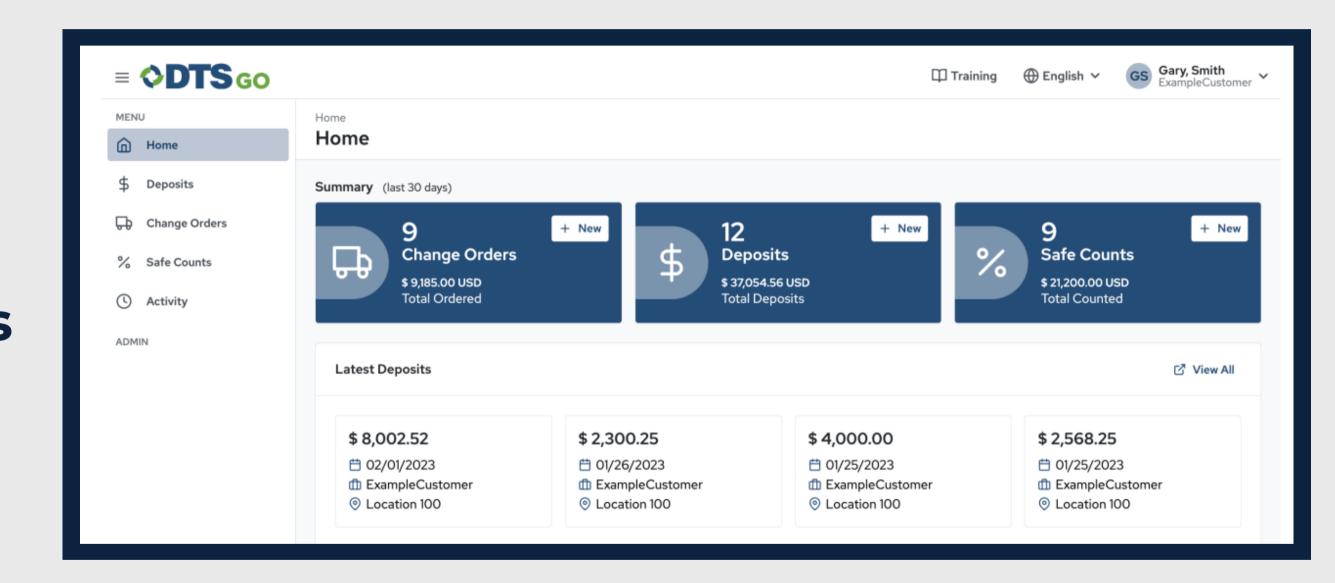

# DTS GO's intuitive dashboard kick-starts users' basic daily cash operations functions.

Our sleek, user-friendly design. Your name and logo on the dashboard.

Help commercial customers GO forward.

A curated suite of DTS tools enables a simplified user experience, minimizing back-end involvement and allowing DTS tracking and reporting to support commercial clients large and small.

MENU

Deposits

Change Orders

% Safe Counts

Activity

ADMIN