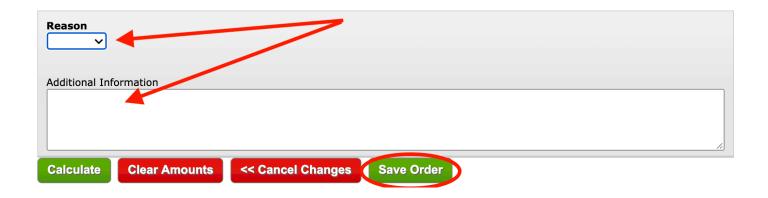

Also note, the date and time for additional changes or deletion has been updated to the bank's cutoff date and time for this order to be placed using DTS Conex.

During the edit process, you may be required to provide a reason for the increase or decrease. Select a predetermined reason for the edit from the drop down and add any additional notes as needed. Click **Save** when done.