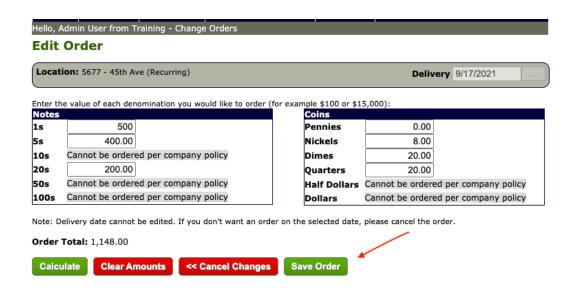

Click Edit to make changes to the order for delivery.

Enter the increments needed for each denomination for the Change Order. Click Save Order to proceed.

Note the "Recurring" status has changed to "One Time" denoting the order has been changed from the original recurring request.

Also note, the date and time for additional changes or deletion has been updated to the bank's cutoff date and time for this order to be placed using DTS Conex.

During the edit process, you may be required to provide a reason for the increase or decrease. Select a predetermined reason for the edit from the drop down and add any additional notes as needed. Click **Save** when done.