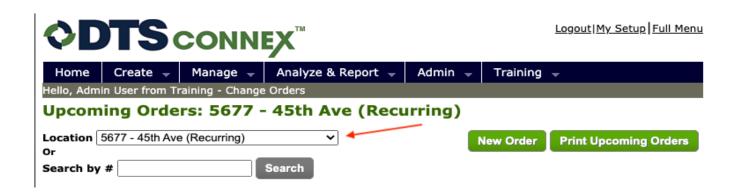

## Creating a Change Order – Recurring

Hover over Create, click Create Change Order.

From the drop down select the location that you want to create a change order for.

Recurring change orders will automatically display for the following 35 days in the preloaded denominational breakdown a company administrator has placed in DTS Connex for the displayed location.