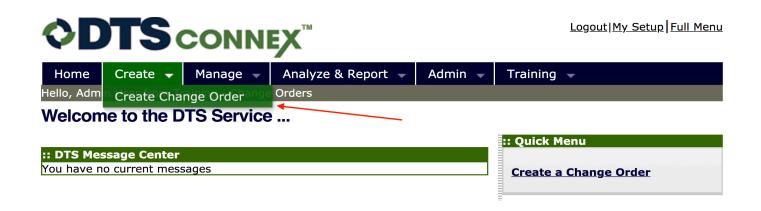

## Creating a Change Order – Recurring

Hover over Create, click Create Change Order.

From the drop down select the location that you want to create a change order for.

Recurring change orders will automatically display for the following 35 days in the preloaded denominational breakdown a company administrator has placed in DTS Connex for the displayed location.