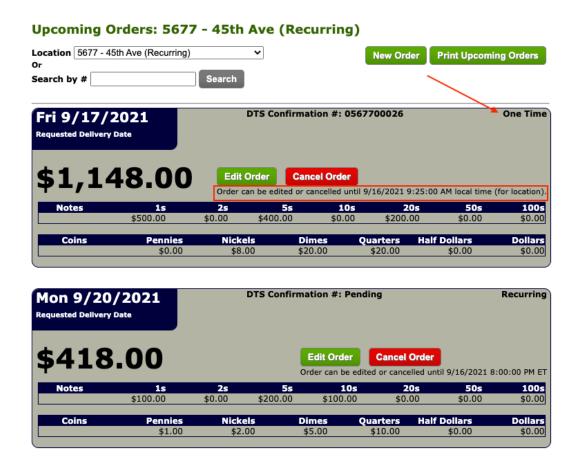

Notice the "Recurring" status in the upper right-hand corner. This tells you the order has not been edited and will go to cut off at 8pm EST the night before the bank's cutoff date displayed for placing change orders unless edited or cancelled.

Click Edit to make changes to the order for delivery.

Enter the increments needed for each denomination for the Change Order. Click Save Order to proceed.

Note the "Recurring" status has changed to "One Time" denoting the order has been changed from the original recurring request.

## **Upcoming Orders: 5677 - 45th Ave (Recurring)** Location 5677 - 45th Ave (Recurring) **New Order Print Upcoming Orders** Search Search by # DTS Confirmation #: 0567700026 One Time Fri 9/17/2021 Requested Delivery Date \$1,148.00 **Edit Order Cancel Order** Order can be edited or cancelled until 9/16/2021 9:25:00 AM local time (for location). 1s \$500.00 10s 100s \$0.00 \$400.00 \$0.00 \$200.00 \$0.00 \$0.00 Pennies \$0.00 Coins Nickels Dimes Quarters **Half Dollars** Dollars \$8.00 \$20.00 \$20.00 \$0.00 \$0.00