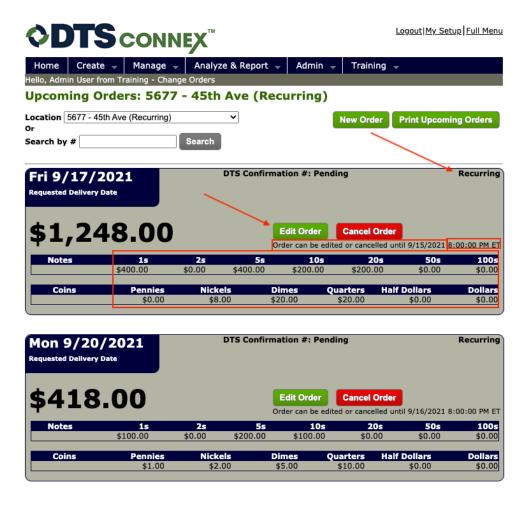

Notice the "Recurring" status in the upper right-hand corner. This tells you the order has not been edited and will go to cut off at 8pm EST the night before the bank's cutoff date displayed for placing change orders unless edited or cancelled.

Click Edit to make changes to the order for delivery.

Enter the increments needed for each denomination for the Change Order. Click Save Order to proceed.

Note the "Recurring" status has changed to "One Time" denoting the order has been changed from the original recurring request.

If you need to Cancel this change order; follow the steps below.

To Cancel a Change Order click Cancel Order. This action cannot be undone. Please follow the instructions for Creating a Change Order- One Time if a recurring order is cancelled by mistake.